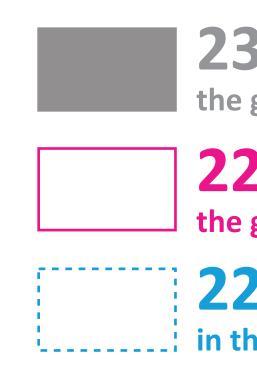

### PRINT TEMPLATE INPR23S-GB

1536 x 2260 mm / scale 1:1

1576 x 2300 mm / Bleed the graphics must oversize to this area

 1536 x 2260 mm / Print size the graphics will be cropped to this size

 1486 x 2210 mm / Safe area in this area place important logos, text, images