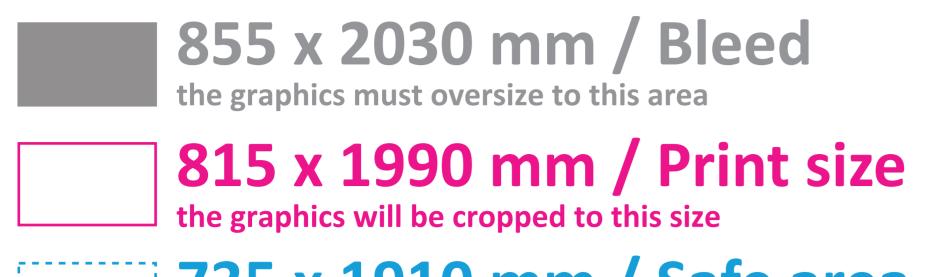

## PRINT TEMPLATE ZWB080-200GDS

815 x 1990 mm / scale 1:1

- create artwork in CMYK model
- convert all text fonts to curves (outlines)
- make sure all images are embedded
- remove template guides before saving
- save artwork as PDF

## PRINT TEMPLATE ZWB080-200GDS

815 x 1990 mm / scale 1:1

735 x 1910 mm / Safe area in this area place important logos, text, images

- create artwork in CMYK model
- convert all text fonts to curves (outlines)
- make sure all images are embedded
- remove template guides before saving
- save artwork as PDF