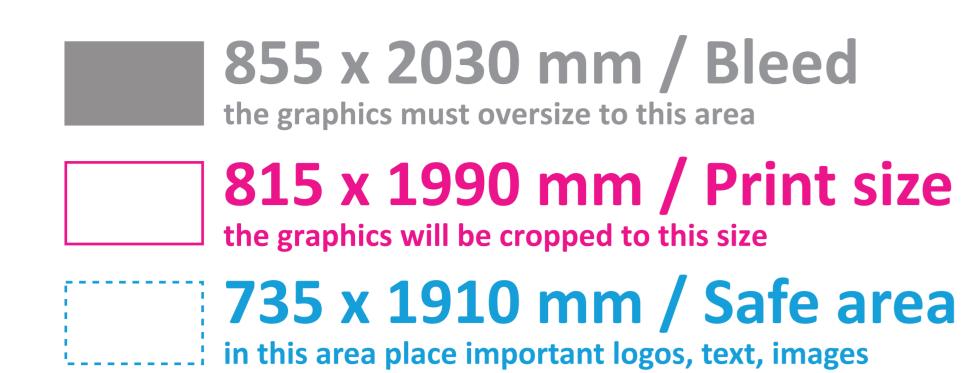

## PRINT TEMPLATE ZWB080-200GDS

815 x 1990 mm / scale 1:1

- create artwork in CMYK model
- convert all text fonts to curves (outlines)
- make sure all images are embedded
- remove template guides before saving
- save artwork as PDF

## PRINT TEMPLATE ZWB080-200GDS

815 x 1990 mm / scale 1:1

735 x 1910 mm / Safe area in this area place important logos, text, images

- create artwork in CMYK model
- convert all text fonts to curves (outlines)
- make sure all images are embedded
- remove template guides before saving
- save artwork as PDF