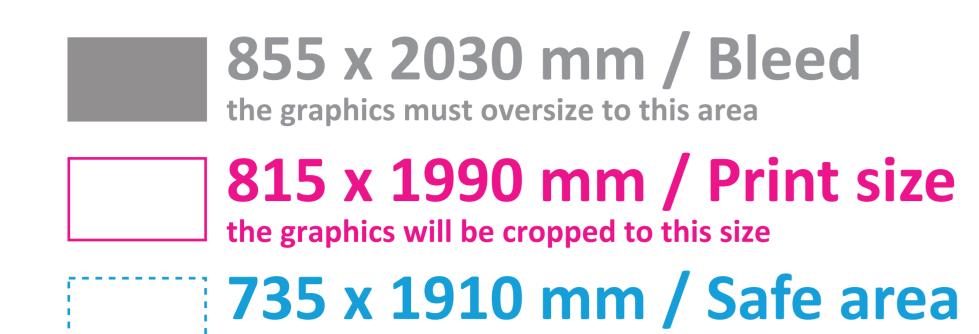

## PRINT TEMPLATE ZVVB080-200G

815 x 1990 mm / scale 1:1

- create artwork in CMYK model
- convert all text fonts to curves (outlines)

in this area place important logos, text, images

- make sure all images are embedded
- remove template guides before saving
- save artwork as PDF