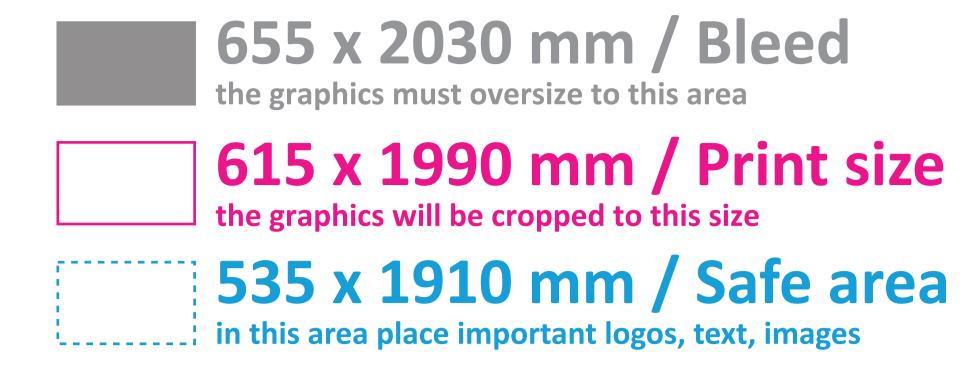

- create artwork in CMYK model
- convert all text fonts to curves (outlines)
- make sure all images are embedded
- remove template guides before saving
- save artwork as PDF