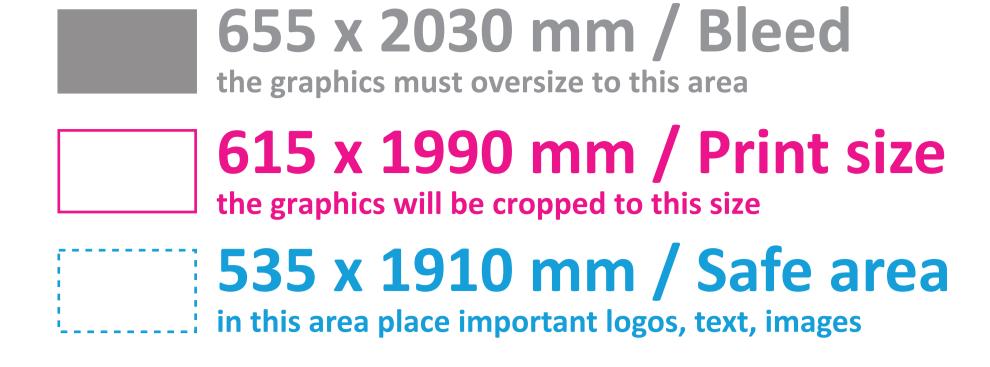

## PRINT TEMPLATE ZW060-200GDS

615 x 1990 mm / scale 1:1

- create artwork in CMYK model
- convert all text fonts to curves (outlines)
- make sure all images are embedded
- remove template guides before saving
- save artwork as PDF