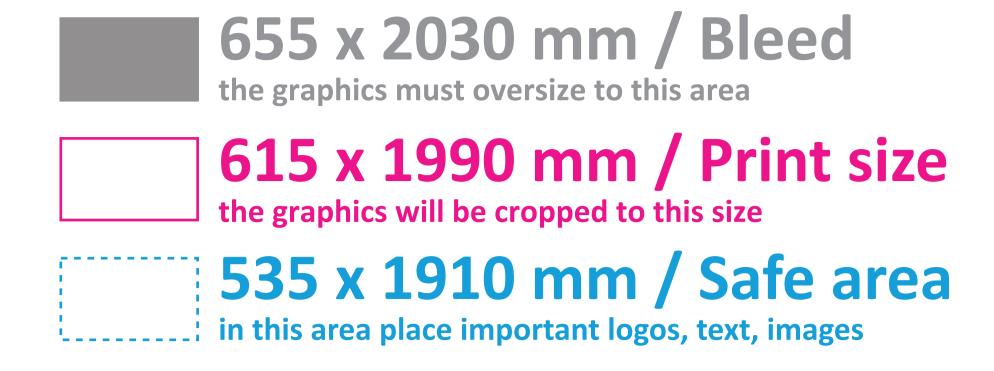

## PRINT TEMPLATE ZVVB060-200G

615 x 1990 mm / scale 1:1

- create artwork in CMYK model
- convert all text fonts to curves (outlines)
- make sure all images are embedded
- remove template guides before saving
- save artwork as PDF