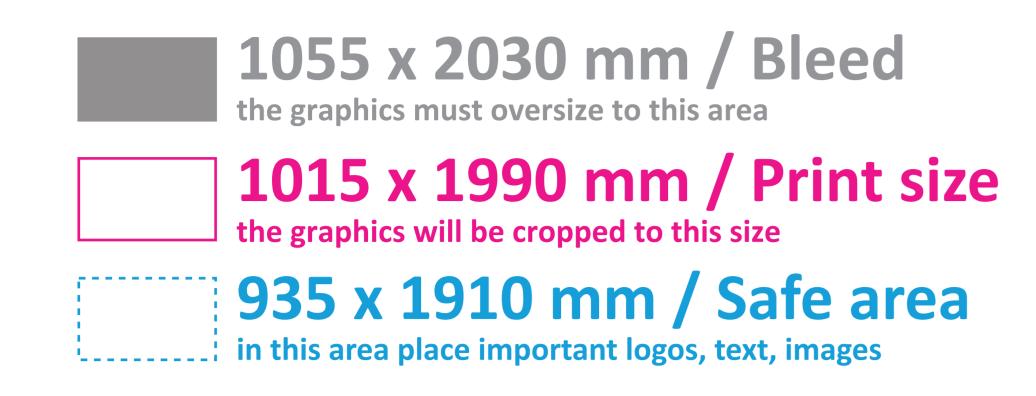

## PRINT TEMPLATE ZWB100-200GDS

1015 x 1990 mm / scale 1:1

- create artwork in CMYK model
- convert all text fonts to curves (outlines)
- make sure all images are embedded
- remove template guides before saving
- save artwork as PDF