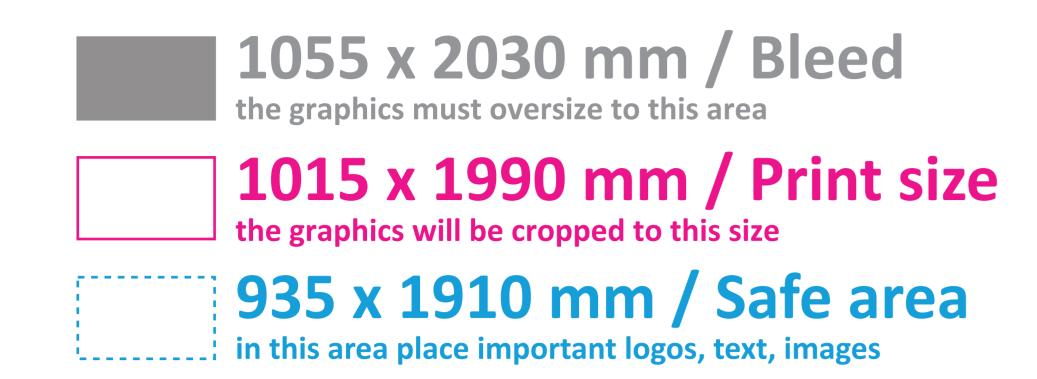

## PRINT TEMPLATE ZWB100-200G

1015 x 1990 mm / scale 1:1

- create artwork in CMYK model
- convert all text fonts to curves (outlines)
- make sure all images are embedded
- remove template guides before saving
- save artwork as PDF